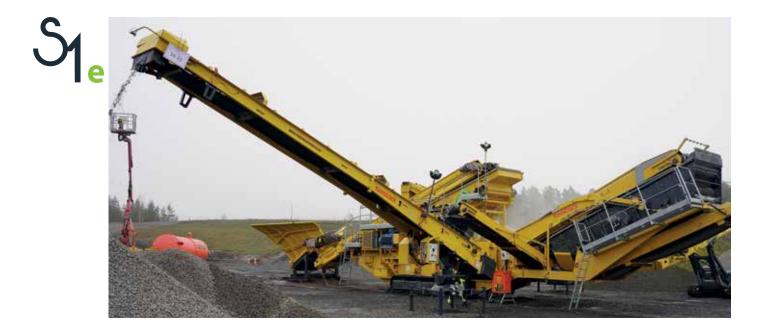

- Main conveyor 650 mm (2'2") wide, 10,5 meter (34'5") long
- Feed capacity up to 280 tonnes an hour
- Stockpile capacity from 450 tonnes to 2.900 tonnes
- Discharge height from 1.3 meter (4'3") to 6,35 meter (20'10")
- Electric drive 🤤
- Semi-static automated swiveling stacker, swiveling range 180°