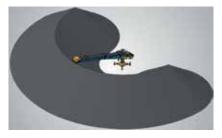

- Main conveyor 650 mm (2'2") wide, 10,5 meter (34'5") long
- Feed capacity up to 280 tonnes an hour
- Stockpile capacity from 450 tonnes to 2.900 tonnes
- Discharge height from 1.3 meter (4'3") to 6,35 meter (20'10")
- Electric drive 🤤
- Semi-static automated swiveling stacker, swiveling range 180°